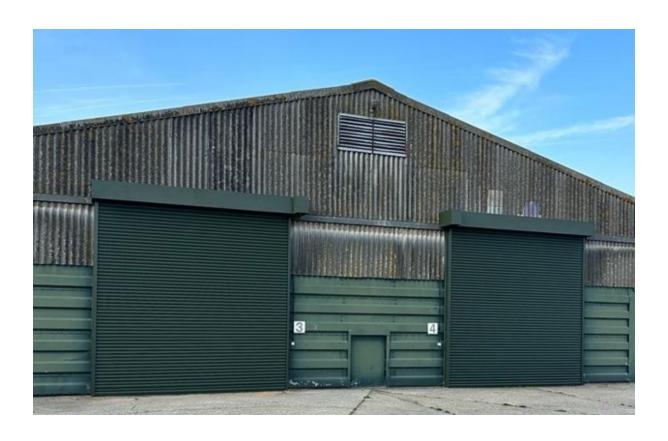

## **Nova Galvanised Roller Shutter Doors**

Nova Roller Shutters provide a roller shutter door solution for various different types of applications, examples below:

- Shop fronts
- Retail entrances
- Distribution centres
- Warehouses
- Factories
- Industrial units
- Other types on request

Nova roller shutters can be fitted internally or externally to secure your building or opening.

The standard finish for our roller shutters is 22 gauge galvanised steel. All guides, canopies, flags and L rails etc. are also galvanised steel for a long lasting, effective operation cycle, ensuring the longevity of your door