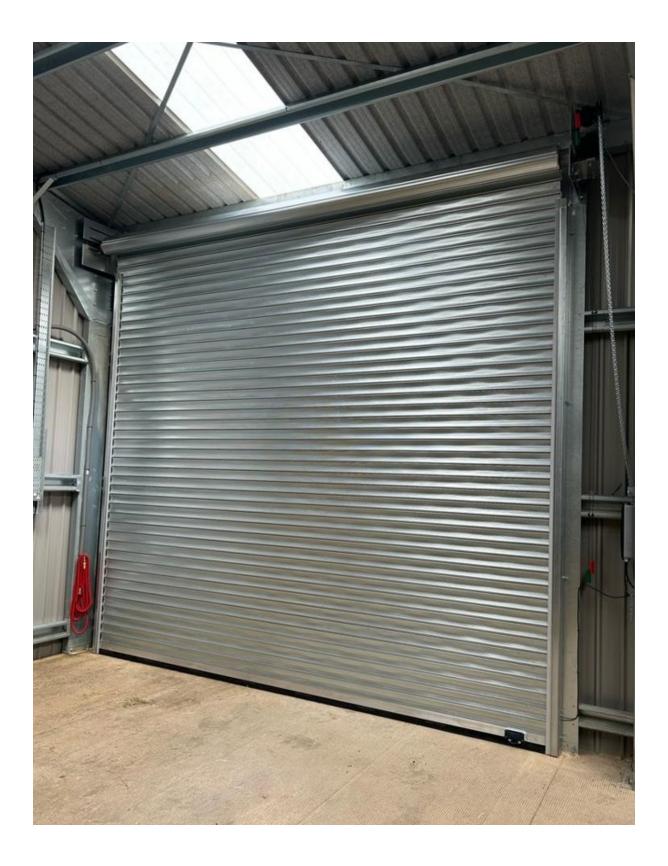

Nova roller shutters can be fitted internally or externally to secure your building or opening.

The standard finish for our roller shutters is 22 gauge galvanised steel. All guides, canopies, flags and L rails etc. are also galvanised steel for a long lasting, effective operation cycle, ensuring the longevity of your door

Our electrically operated roller shutters are generally operated via key switch however other options are available such as ground induction loop or radar movement detection. Electrically operated doors come with manual over-ride system so door can be operated in event of a power failure.