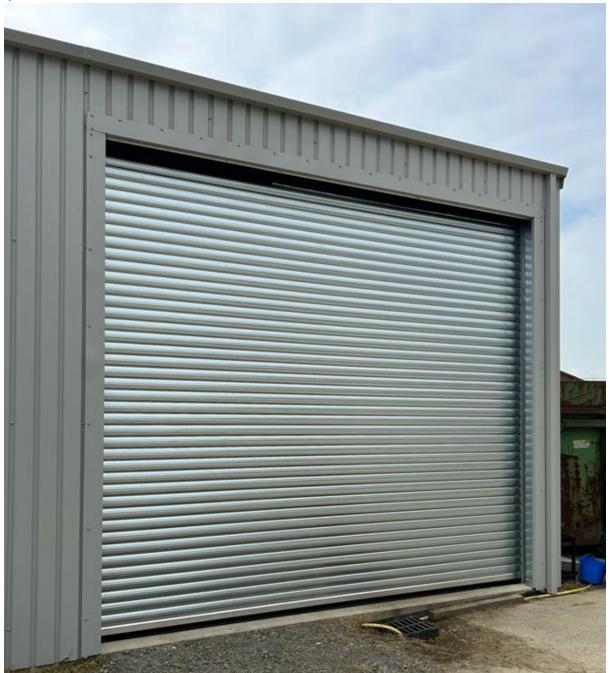

## **Nova Galvanised Roller Shutter Doors**

Nova Roller Shutters provide a roller shutter door solution for various different types of applications, examples below:

- Shop fronts
- Retail entrances
- Distribution centres
- Warehouses
- Factories
- Industrial units
- Other types on request

Nova roller shutters can be fitted internally or externally to secure your building or opening.

The standard finish for our roller shutters is 22 gauge galvanised steel. All guides, canopies, flags and L rails etc. are also galvanised steel for a long lasting, effective operation cycle, ensuring the longevity of your door