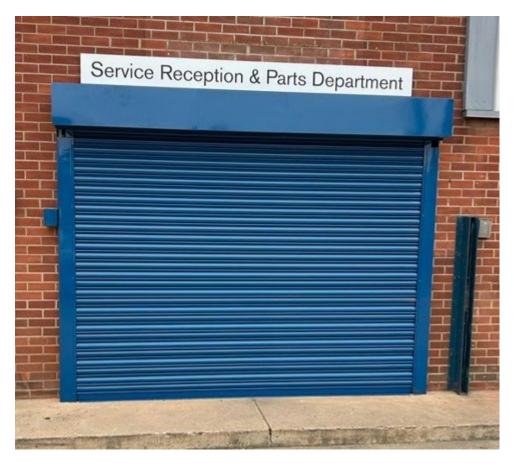

We offer a coloured/powder coated finish to any RAL or BS4800 colour which you require to suit your site environment.

Manual shutters are generally operated via Push/Pull or chain operation and are secured via bullet or lath locks.